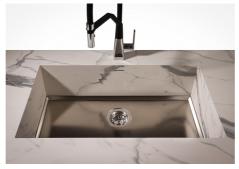

| Waste fitting                   | 3,5" drain                                                                                                                                                                                                                                                                                                                                     |
|---------------------------------|------------------------------------------------------------------------------------------------------------------------------------------------------------------------------------------------------------------------------------------------------------------------------------------------------------------------------------------------|
| FEATURES                        |                                                                                                                                                                                                                                                                                                                                                |
| Gun Metal                       | The Gun Metal finish is obtained by treating steel with a physical process called PVD (Phisical Vacuum Deposition) which deposits particles of noble metals on the surface. The result is a unique and refined aesthetic effect, and an improvement of the mechanical properties of the steel which is more resistant to impact and scratches. |
| PHANTOM BASE - 20 mm            | The Phantom BASE sink's bottoms are specifically engineered to be coupled with sinks made out of slabs. The perimetric trough makes for a simple and perfect installation. This version of Phantom BASE is meant for slabs of 20mm thickness.                                                                                                  |
| PHANTOM BASE WITHOUT<br>WELDING | The steel bottom Phantom BASE solves the problem of water draining of slab sinks, because the slope built into the moulded bottom ensures perfect draining. The radius and sloped profile of Phantom BASE guarantee great practicality and hygiene in everyday cleaning.                                                                       |
| High thickness                  | 1mm thick steel. A significant thickness, which guarantees the maximum sturdiness and durability.                                                                                                                                                                                                                                              |
| Small radius                    | Bowls with squared shapes with a modern design and an increased capacity, for a minimal aesthetics connected with an extreme practicity.                                                                                                                                                                                                       |