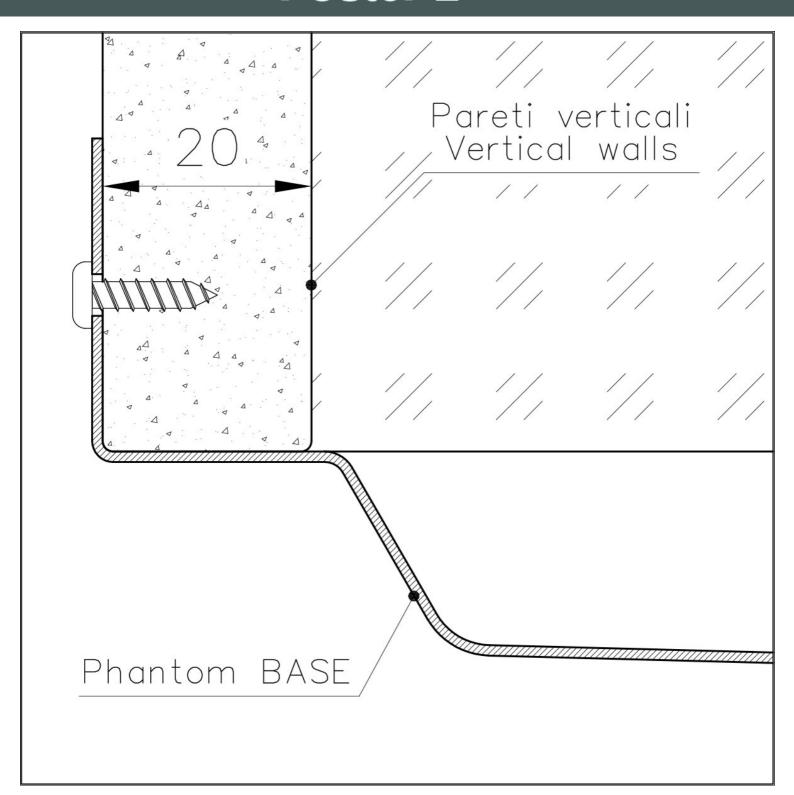

| Waste fitting                   | 3,5" drain                                                                                                                                                                                                                                                                                                                                     |
|---------------------------------|------------------------------------------------------------------------------------------------------------------------------------------------------------------------------------------------------------------------------------------------------------------------------------------------------------------------------------------------|
| FEATURES                        |                                                                                                                                                                                                                                                                                                                                                |
| Gun Metal                       | The Gun Metal finish is obtained by treating steel with a physical process called PVD (Phisical Vacuum Deposition) which deposits particles of noble metals on the surface. The result is a unique and refined aesthetic effect, and an improvement of the mechanical properties of the steel which is more resistant to impact and scratches. |
| PHANTOM BASE - 20 mm            | The Phantom BASE sink's bottoms are specifically engineered to be coupled with sinks made out of slabs. The perimetric trough makes for a simple and perfect installation. This version of Phantom BASE is meant for slabs of 20mm thickness.                                                                                                  |
| PHANTOM BASE WITHOUT<br>WELDING | The steel bottom Phantom BASE solves the problem of water draining of slab sinks, because the slope built into the moulded bottom ensures perfect draining. The radius and sloped profile of Phantom BASE guarantee great practicality and hygiene in everyday cleaning.                                                                       |
| High thickness                  | 1mm thick steel. A significant thickness, which guarantees the maximum sturdiness and durability.                                                                                                                                                                                                                                              |
| Small radius                    | Bowls with squared shapes with a modern design and an increased capacity, for a minimal aesthetics connected with an extreme practicity.                                                                                                                                                                                                       |