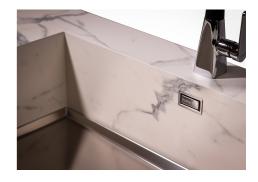

The overflow is always a security on the Foster sinks that prevents the overflow of water in case

of oversights. The perimeter drain solution improves aesthetics thanks to its square and

### **TECHNICAL DATA**

Perimetral overflow

essential shape.