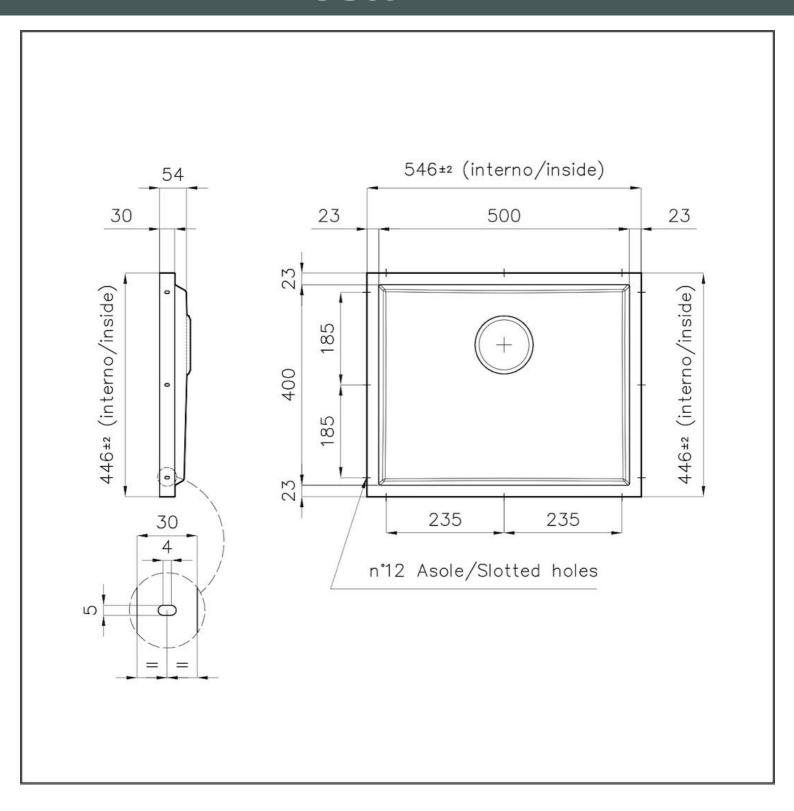

### **DETAILS**

| Coloring          | Gun Metal                                                                                                |
|-------------------|----------------------------------------------------------------------------------------------------------|
| Finish            | PVD                                                                                                      |
| Material          | AISI 304 stainless steel                                                                                 |
| Texture           | Foster brushed                                                                                           |
| Dimensions        | 546x446 mm for 20 mm thick sheets                                                                        |
| Standard fittings | Drain, Foster overflow and universal corrugated pipe (for installing different overflows), Boxed packing |
| Built-in hole     | View technical data sheet                                                                                |
| Bowl dimension    | 500 x 400 mm                                                                                             |
| Number of bowls   | 1 bowl                                                                                                   |

| Waste fitting                   | 3,5" drain                                                                                                                                                                                                                                                                                                                                     |
|---------------------------------|------------------------------------------------------------------------------------------------------------------------------------------------------------------------------------------------------------------------------------------------------------------------------------------------------------------------------------------------|
| FEATURES                        |                                                                                                                                                                                                                                                                                                                                                |
| Gun Metal                       | The Gun Metal finish is obtained by treating steel with a physical process called PVD (Phisical Vacuum Deposition) which deposits particles of noble metals on the surface. The result is a unique and refined aesthetic effect, and an improvement of the mechanical properties of the steel which is more resistant to impact and scratches. |
| PHANTOM BASE - 20 mm            | The Phantom BASE sink's bottoms are specifically engineered to be coupled with sinks made out of slabs. The perimetric trough makes for a simple and perfect installation. This version of Phantom BASE is meant for slabs of 20mm thickness.                                                                                                  |
| PHANTOM BASE WITHOUT<br>WELDING | The steel bottom Phantom BASE solves the problem of water draining of slab sinks, because the slope built into the moulded bottom ensures perfect draining. The radius and sloped profile of Phantom BASE guarantee great practicality and hygiene in everyday cleaning.                                                                       |
| High thickness                  | 1mm thick steel. A significant thickness, which guarantees the maximum sturdiness and durability.                                                                                                                                                                                                                                              |
| Small radius                    | Bowls with squared shapes with a modern design and an increased capacity, for a minimal aesthetics connected with an extreme practicity.                                                                                                                                                                                                       |