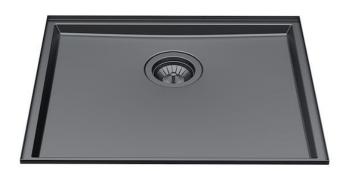

### Sink Phantom Base Gun Metal

Recommended for 20mm thickness

Kitchen Sinks

Code: 5555 246

### **DETAILS**

| Coloring          | Gun Metal                                                                                                |
|-------------------|----------------------------------------------------------------------------------------------------------|
| Finish            | PVD                                                                                                      |
| Material          | AISI 304 stainless steel                                                                                 |
| Texture           | Foster brushed                                                                                           |
| Dimensions        | 546x446 mm for 20 mm thick sheets                                                                        |
| Standard fittings | Drain, Foster overflow and universal corrugated pipe (for installing different overflows), Boxed packing |
| Built-in hole     | View technical data sheet                                                                                |
| Bowl dimension    | 500 x 400 mm                                                                                             |
| Number of bowls   | 1 bowl                                                                                                   |