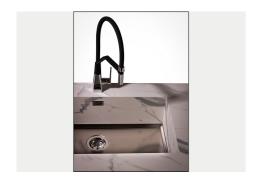

### Sink Phantom Base Gun Metal

Recommended for 20mm thickness

Kitchen Sinks

Code: 5555 246

### **DETAILS**

| Coloring          | Gun Metal                                                                                                |
|-------------------|----------------------------------------------------------------------------------------------------------|
| Finish            | PVD                                                                                                      |
| Material          | AISI 304 stainless steel                                                                                 |
| Texture           | Foster brushed                                                                                           |
| Dimensions        | 546x446 mm for 20 mm thick sheets                                                                        |
| Standard fittings | Drain, Foster overflow and universal corrugated pipe (for installing different overflows), Boxed packing |
| Built-in hole     | View technical data sheet                                                                                |
| Bowl dimension    | 500 x 400 mm                                                                                             |
| Number of bowls   | 1 bowl                                                                                                   |